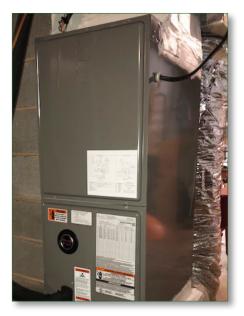

## Rheem

Features of reliable Rheem gas furnaces include heat exchangers that resist corrosion, induced draft blowers, pressure switches, and an insulated blower compartment, which helps minimize operation noise.