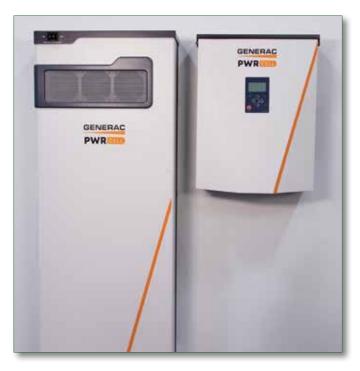

## Generac

- Generac provides best-in-class battery back-up power. Its PWRCell smart battery has power and capacity options for every need, without sacrificing flexibility or function.
- Generac PWRCell inverter is capable of controlling mulitple batteries and solar arrays, allowing you to easily add even more power and capacity if desired in the future.