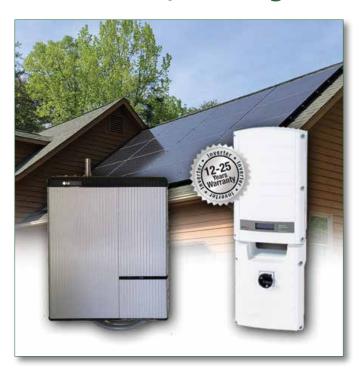

## LG Chem/StorEdge

- ➤ LG Chem lithium-ion battery cell offers powerful performance, compact design, long life span, and proven safety.
- ➤ StorEdge inverter manages and monitors battery and system energy while acting as a DC-optimized PV inverter. Easily pairs with LG Chem battery to provide an affordable all-inone battery back-up solution.